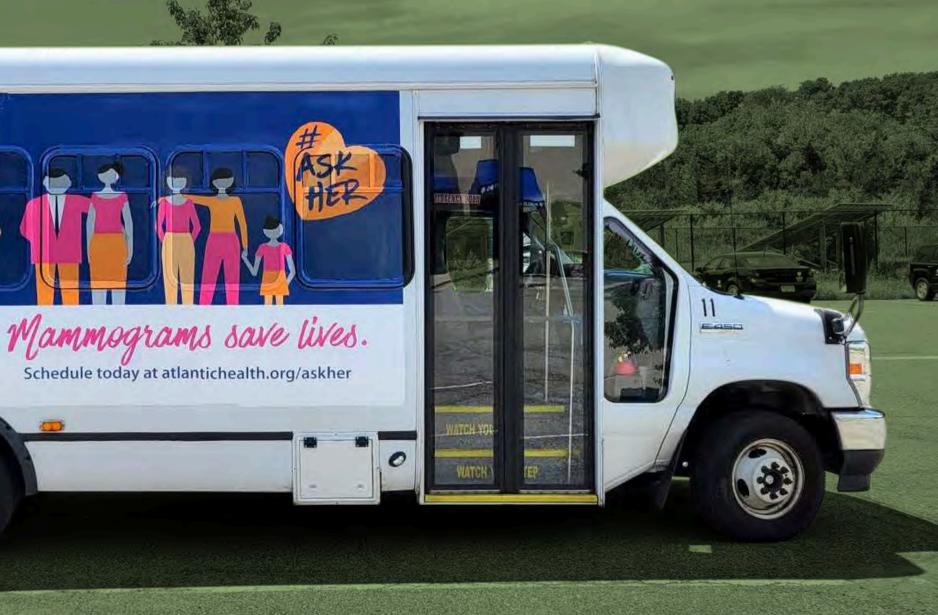

### Paratransit

**RTA Paratransit** provides a shared ride, door-to-door transportation service. The program provides complementary service for eligible individuals who are not able to use the regular fixed route bus service because of a disability or other limitations. These vehicles provide passenger trips each weekday to destinations throughout the markets, including but not limited to hospitals, medical facilities, shopping centers, grocery stores, retirement communities and residential homes and neighborhoods.

Atlantic Health System

0