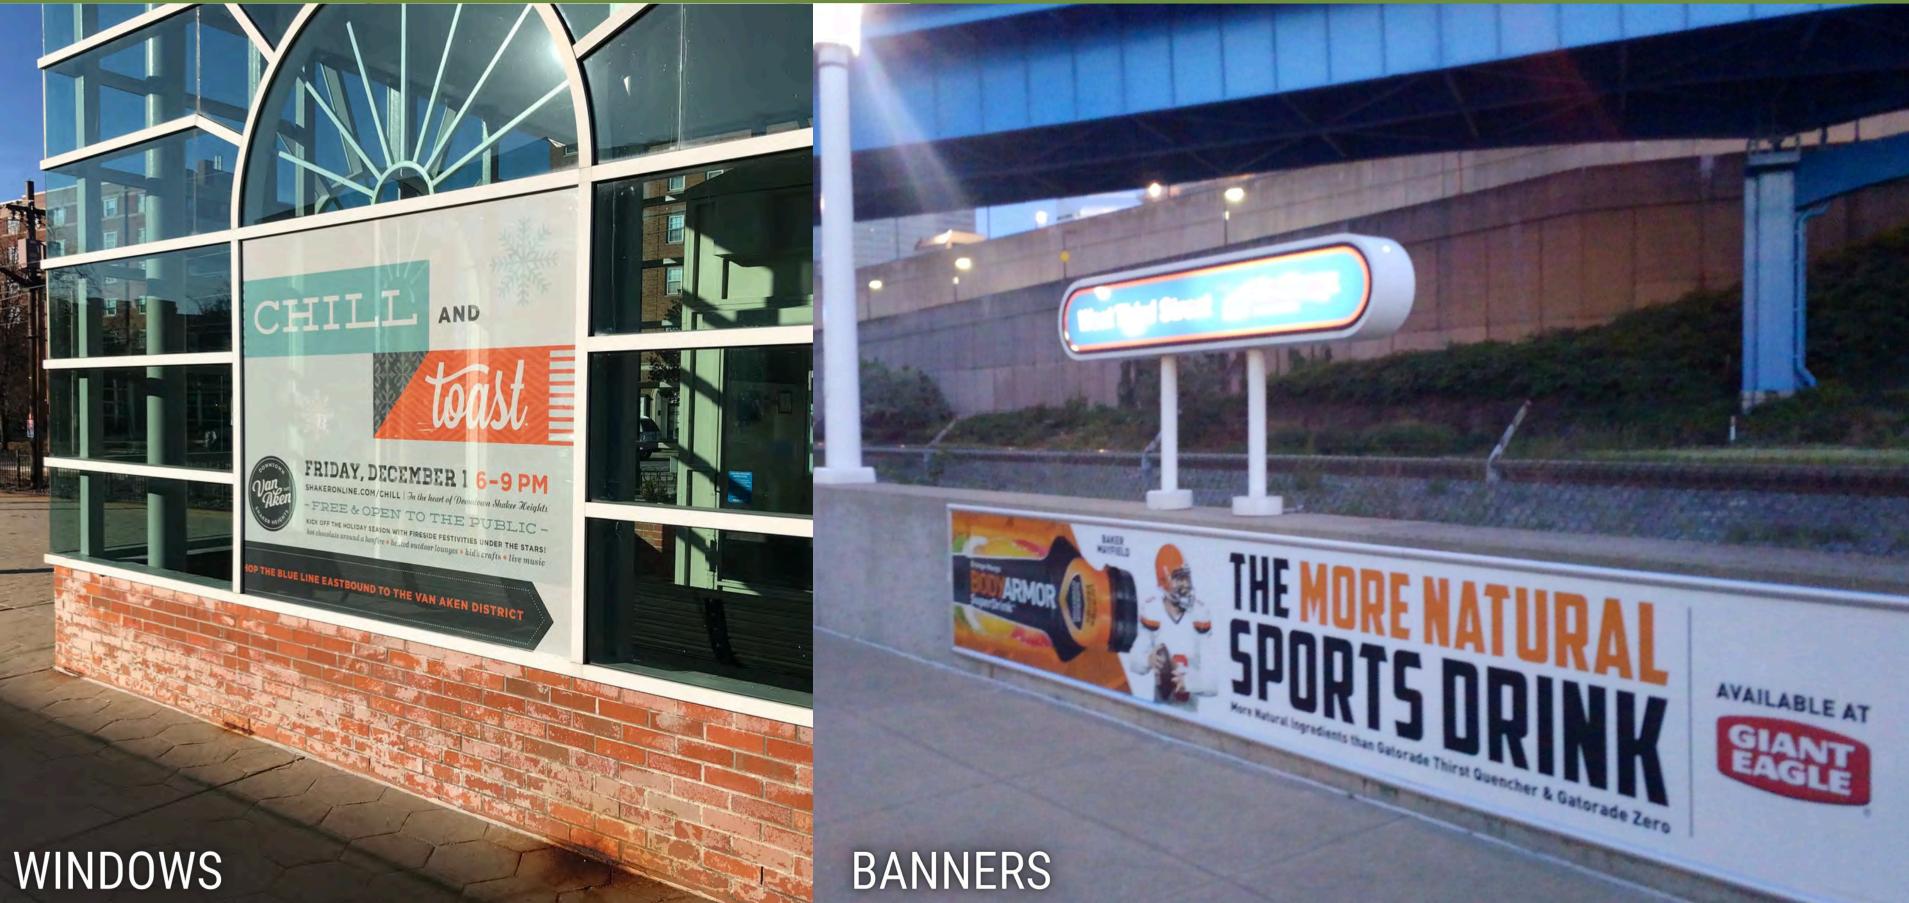

#### **STATION ADVERTISING** BACKLIT WALL BANNERS PILLARS DIORAMA STAIRWAY WALLS WINDOWS TWO-SHEETS

SHELTERS INTERIOR/EXTERIOR PANEL FULL WRAP

Cleveland, Ohio, offers a mix of cultural, historical, and recreational attractions that appeal to visitors of all interests.

### **Station Advertising**

D

JOIN ON THE APP

### **Station Advertising**