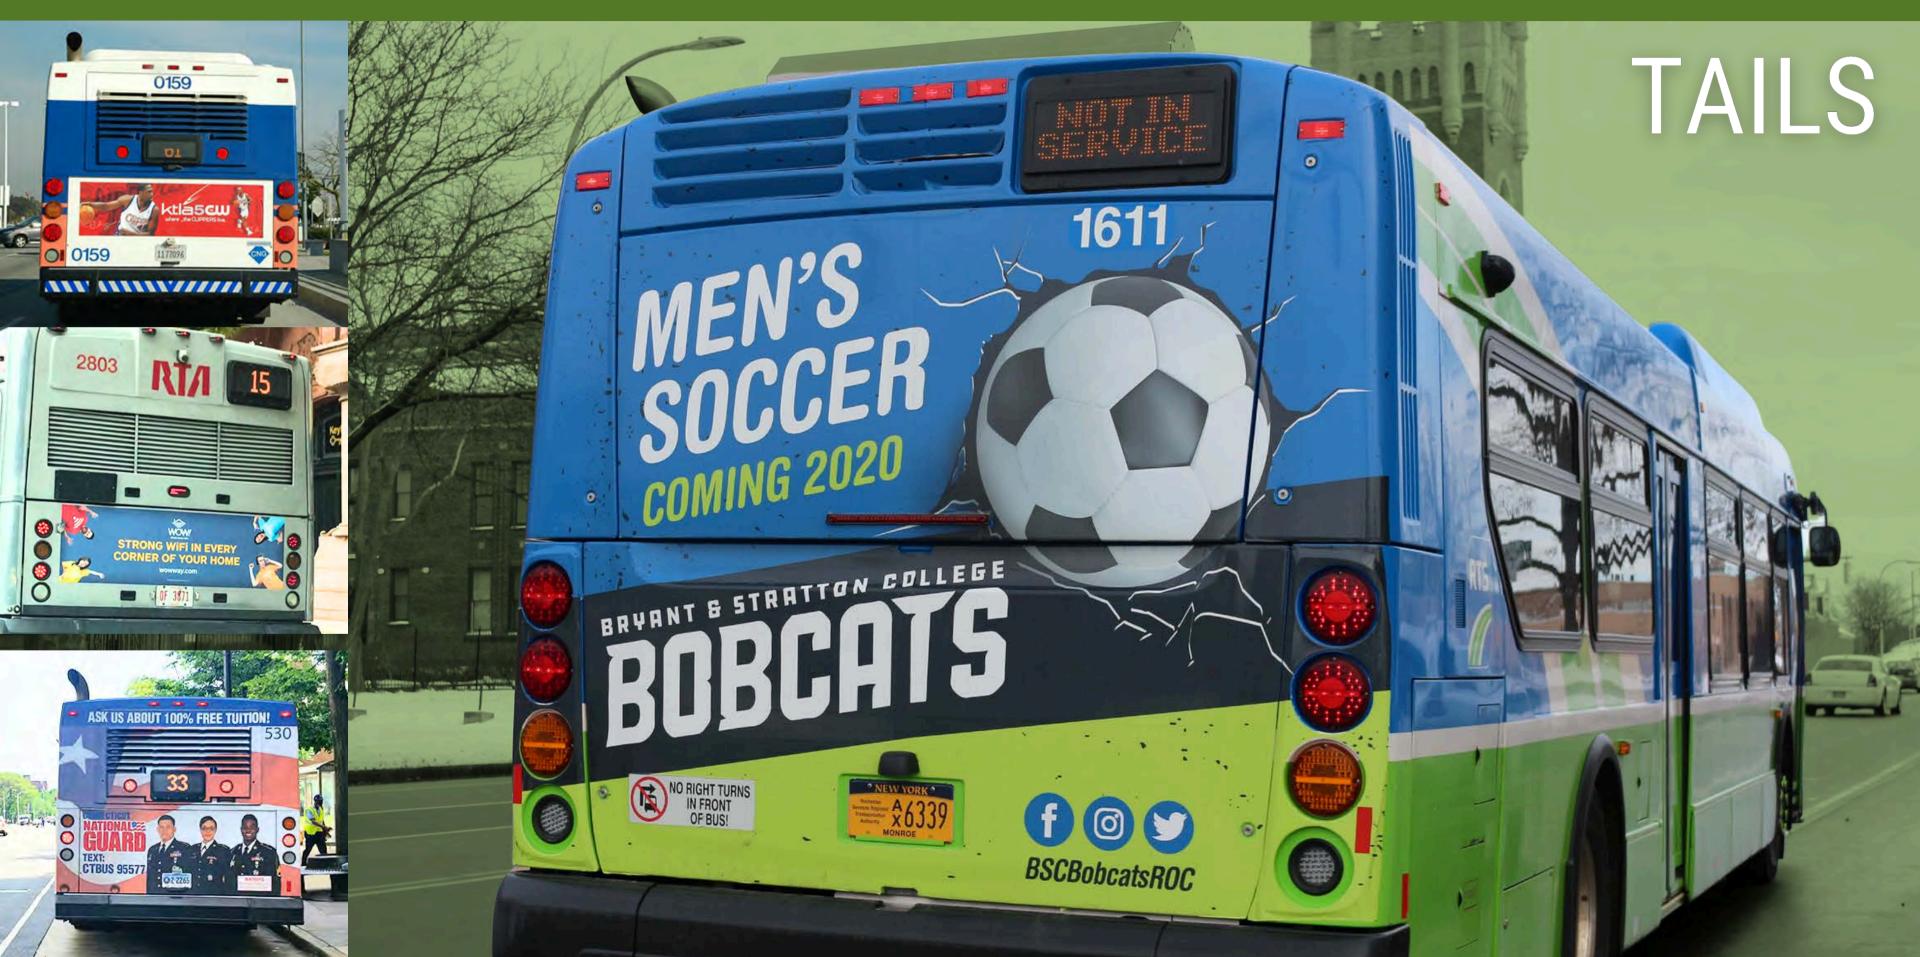

Blvd & Shorgate East Drive to the South (Brunswick) with a stop at Laurel Square Shopping Ctr. Their most western stop is Lorain Rd & North Olmsted Industrial Pkwy (North Olmsted) and the most eastern stop is Som Center Rd & Aurora Rd (Solon). RTA line schedules (timetables, itineraries, service hours), and departure and arrival times to stations are updated in the app in real time.

#### SIGNATURE TRANSIT **FULL WRAP** • FULL SIDE HALF SIDE **ULTRA SUPER KING**

- KONG
- FULL BACK

#### **TRADITIONAL TRANSIT**

- KING
- QUEEN
- HEADLINER
- INTERIOR CARDS

### MAP OF BUS ROUTE



#### SCAN TO VIEW ALL SYSTEM MAPS



## Signature Bus Transit (RTA Cleveland)



### HALF WRAP





### FULL WRAP

# **Traditional Bus Transit (RTA Cleveland)**



### **Traditional Bus Transit (RTA Cleveland)**



### MAP OF SHELTERS



#### SCAN TO VIEW ALL SYSTEM MAPS



# Shelter Advertising (RTA Cleveland)





### RAIL MAP



#### SCAN TO VIEW ALL SYSTEM MAPS



# Rail (RTA Cleveland)



### **STATION MAPS**





#### SCAN TO VIEW ALL SYSTEM MAPS

### **Station Advertising**

D

JOIN ON THE APP



# DUNKIN' REWARDS

YOUR CHOICE OF FREE FOOD & DRINK REWARDS

### STAIRWAYS



### Station Advertising









Rusted or Frozen Parts

R From All Angles Using Our Mary Action AFE: CONTAINS NO SILICONE HALL FUNALIONED. VAPOR HARMFUL WE FILL MAY CAUSE EVE AND SKIN IRRITATION.

LIEP OUT OF REACH OF CHILDREN

### **Station Advertising**



### Paratransit

**RTA Paratransit** provides a shared ride, door-to-door transportation service. The program provides complementary service for eligible individuals