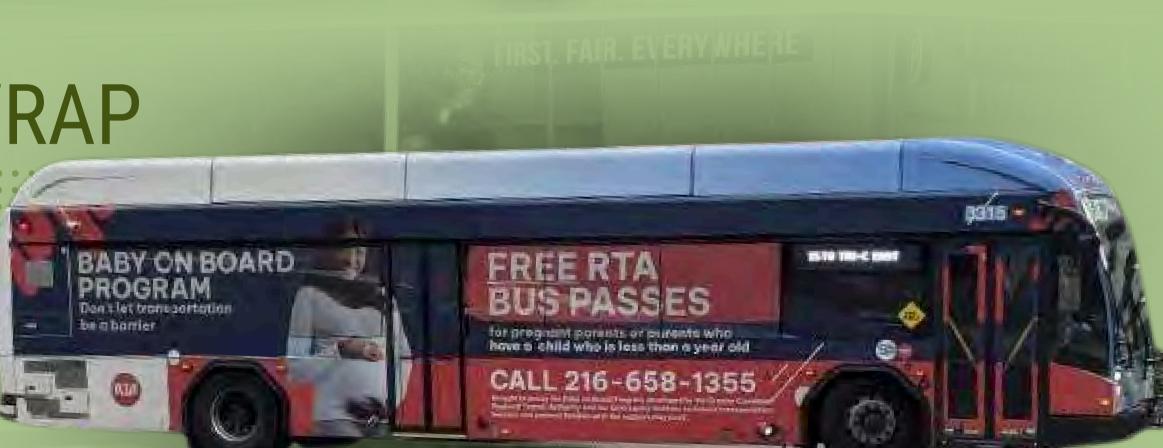

n Cleveland with 5445 Bus stops. Their bus routes cover an area from the North (Willowick) with a stop at Lakshore Blvd & Shorgate East Drive to the South (Brunswick) with a stop at Laurel Square Shopping Ctr. Their most western stop is Lorain Rd & North Olmsted Industrial Pkwy (North Olmsted) and the most eastern stop is Som Center Rd & Aurora Rd (Solon). RTA line schedules (timetables, itineraries, service hours), and departure and arrival times to stations are updated in the app in real time.

#### SIGNATURE TRANSIT **FULL WRAP** • FULL SIDE HALF SIDE **ULTRA SUPER KING**

- KONG
- FULL BACK

#### **TRADITIONAL TRANSIT**

- KING
- QUEEN
- HEADLINER
- INTERIOR CARDS

### MAP OF BUS ROUTE



#### SCAN TO VIEW ALL SYSTEM MAPS



## Signature Bus Transit (RTA Cleveland)



### HALF WRAP





### FULL WRAP

# **Traditional Bus Transit (RTA Cleveland)**



### **Traditional Bus Transit (RTA Cleveland)**



### MAP OF SHELTERS



#### SCAN TO VIEW ALL SYSTEM MAPS



# Shelter Advertising (RTA Cleveland)





### RAIL MAP



#### SCAN TO VIEW ALL SYSTEM MAPS



# Rail (RTA Cleveland)



### **STATION MAPS**





#### SCAN TO VIEW ALL SYSTEM MAPS

### **Station Advertising**

D

JOIN ON THE APP



# DUNKIN' REWARDS

YOUR CHOICE OF FREE FOOD & DRINK REWARDS

### STAIRWAYS



### Station Advertising









Rusted or Frozen Parts

R From All Angles Using Our Mary Action AFE: CONTAINS NO SILICONE HALL FUNALIONED. VAPOR HARMFUL WE FILL MAY CAUSE EVE AND SKIN IRRITATION.

LIEP OUT OF REACH OF CHILDREN

### **Station Advertising**



### Paratransit

**RTA Paratransit** provides a sha