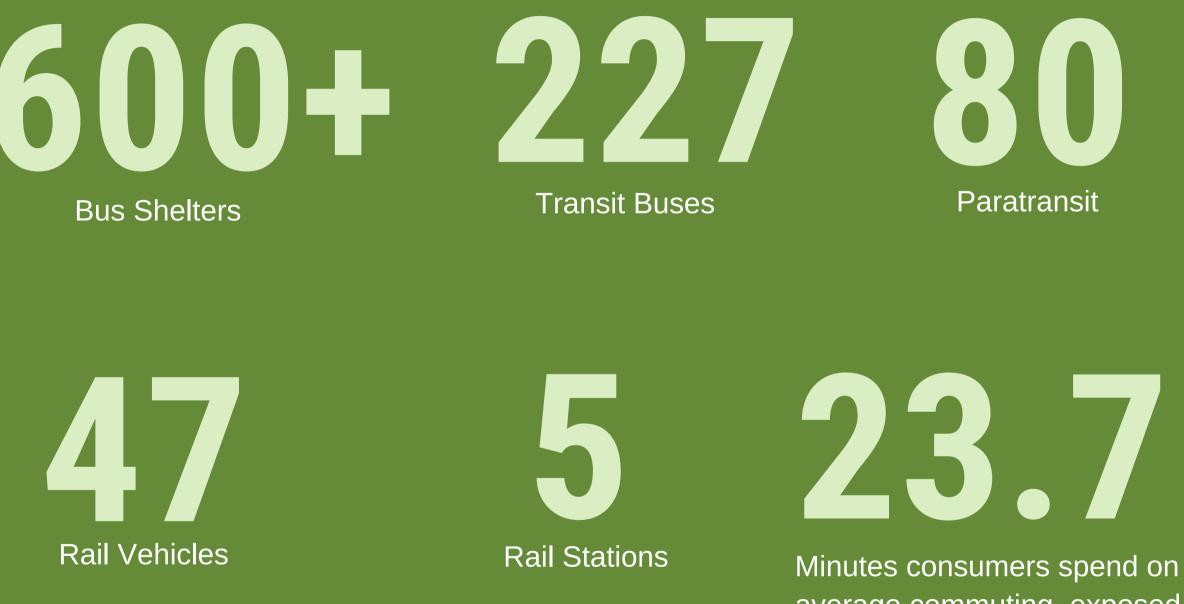

### MARKET PROFILE

Employment Rate

Business and Economy Total Employer Establishments 8,148,606

Population and People Total Population 361,607

Income and Poverty Median Household Income \$37,271

Housing Total Housing Units 198,871

Families and Living Arrangements Total Households 167,829

Education Bachelor's Degree or Higher 20.3%

 $\frac{\text{Health}}{\text{Without Health Care Coverage}} \\ 8.6\%$ 

Race and Ethnicity Hispanic or Latino (of any race) 48,699