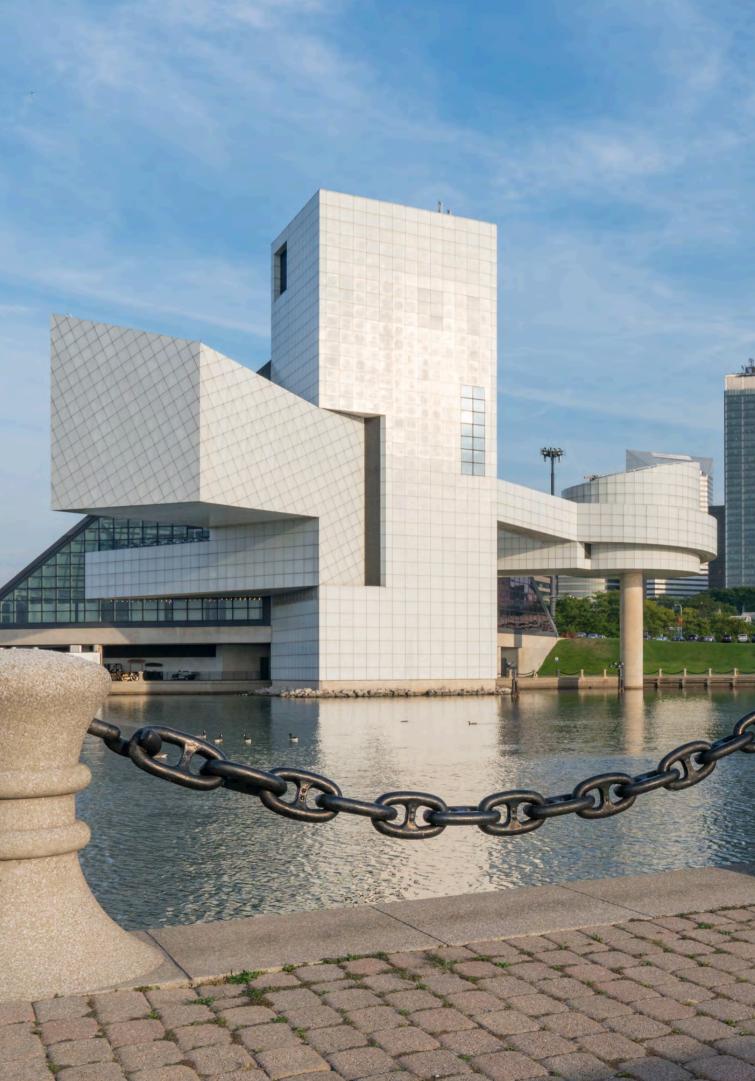

**Cleveland Browns Stadium** 

Pictured: Cleveland, Ohio's Rock and Roll Hall of Fame