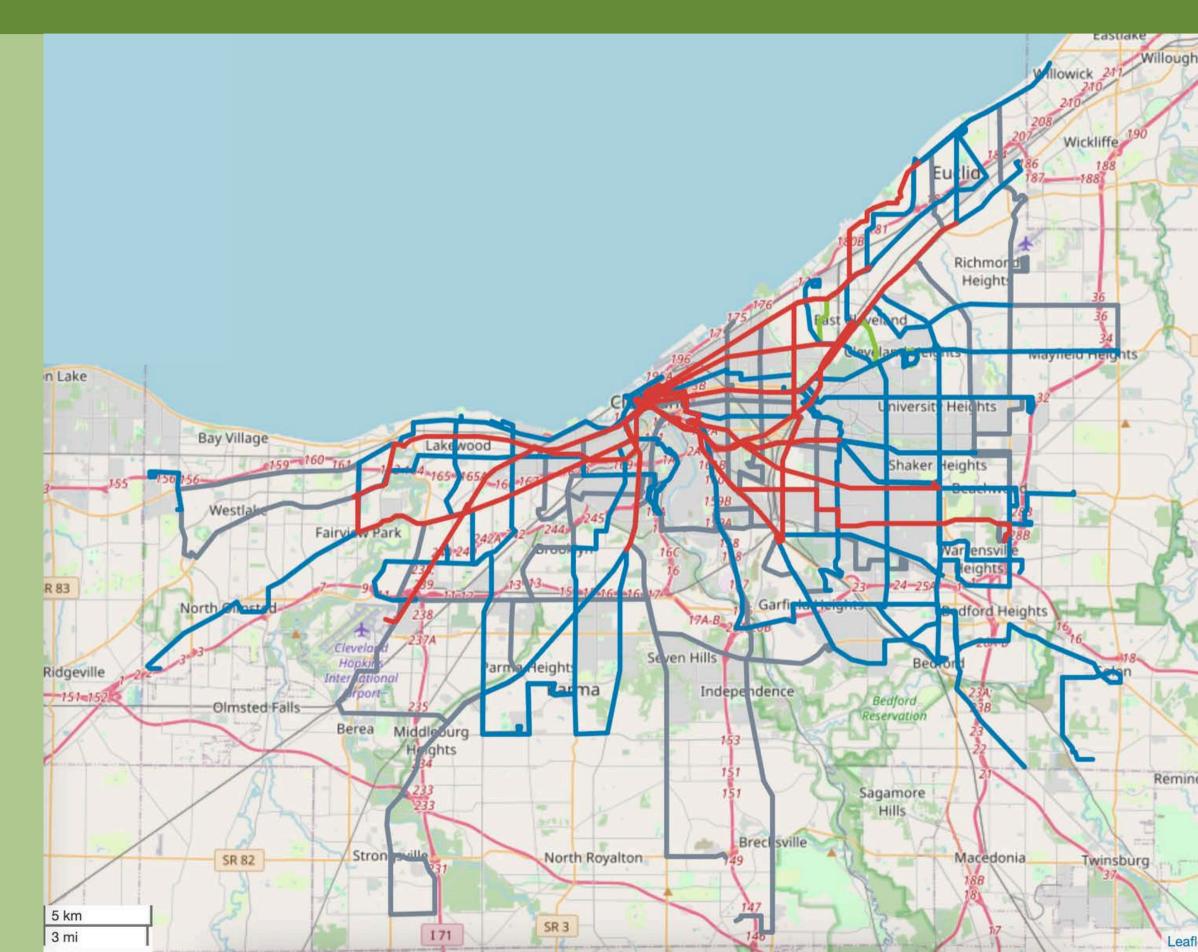

RTA is a public transportation provider in Cleveland which operates Bus routes. The RTA has 42 Bus routes in Cleveland with 5445 Bus stops. Their bus routes cover an area from the North (Willowick) with a stop at Lakshore Blvd & Shorgate East Drive to the South (Brunswick) with a stop at Laurel Square Shopping Ctr. Their most western stop is Lorain Rd & North Olmsted Industrial Pkwy (North Olmsted) and the most eastern stop is Som Center Rd & Aurora Rd (Solon). RTA line schedules (timetables, itineraries, service hours), and departure and arrival times to stations are updated in the app in real time.

### MAP OF BUS ROUTE