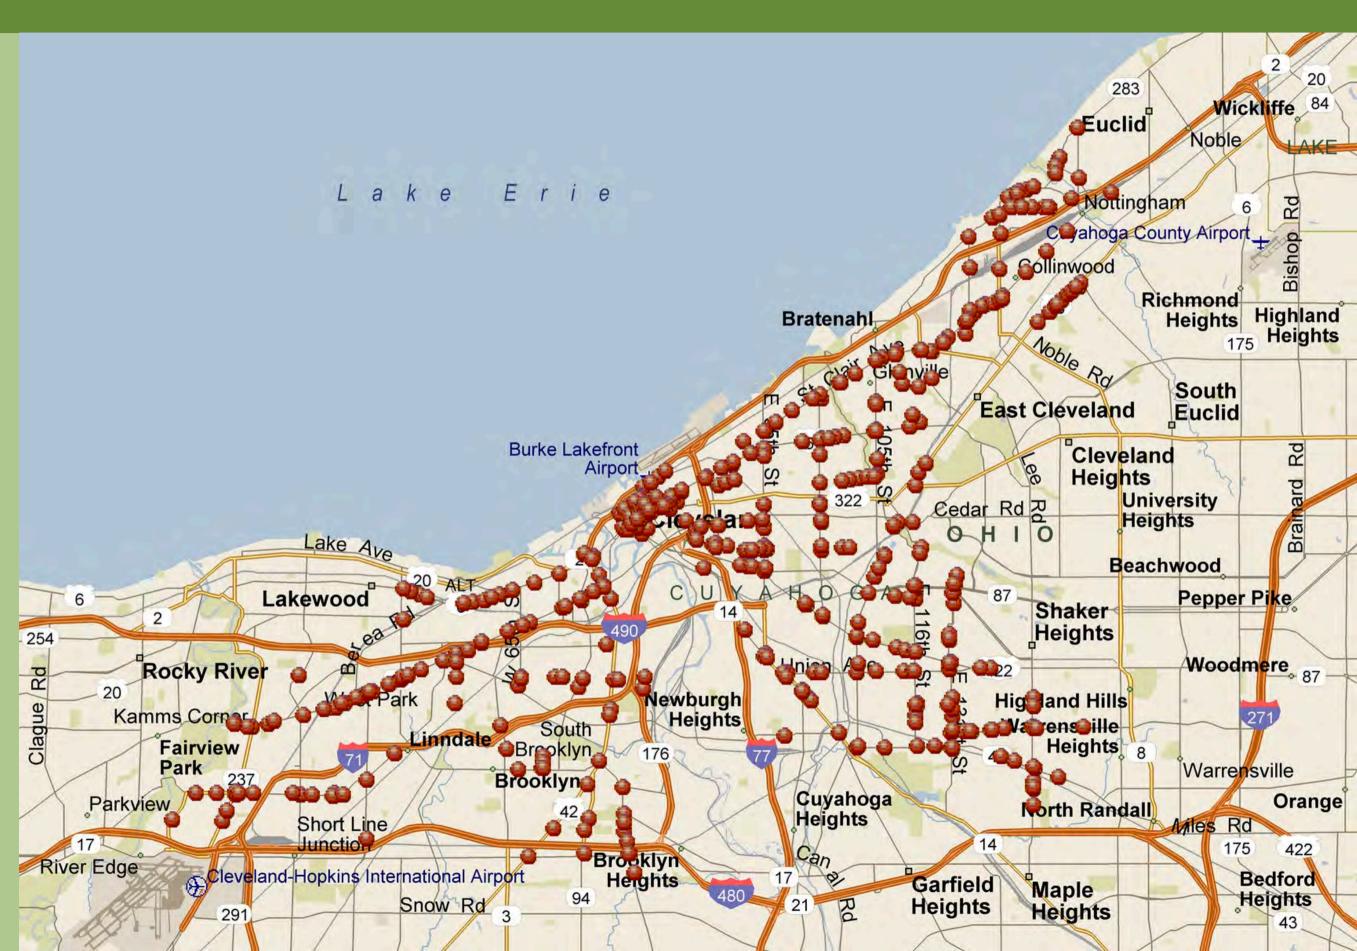

### MAP OF SHELTERS

#### SCAN TO VIEW ALL SYSTEM MAPS

# Shelter Advertising (RTA Cleveland)