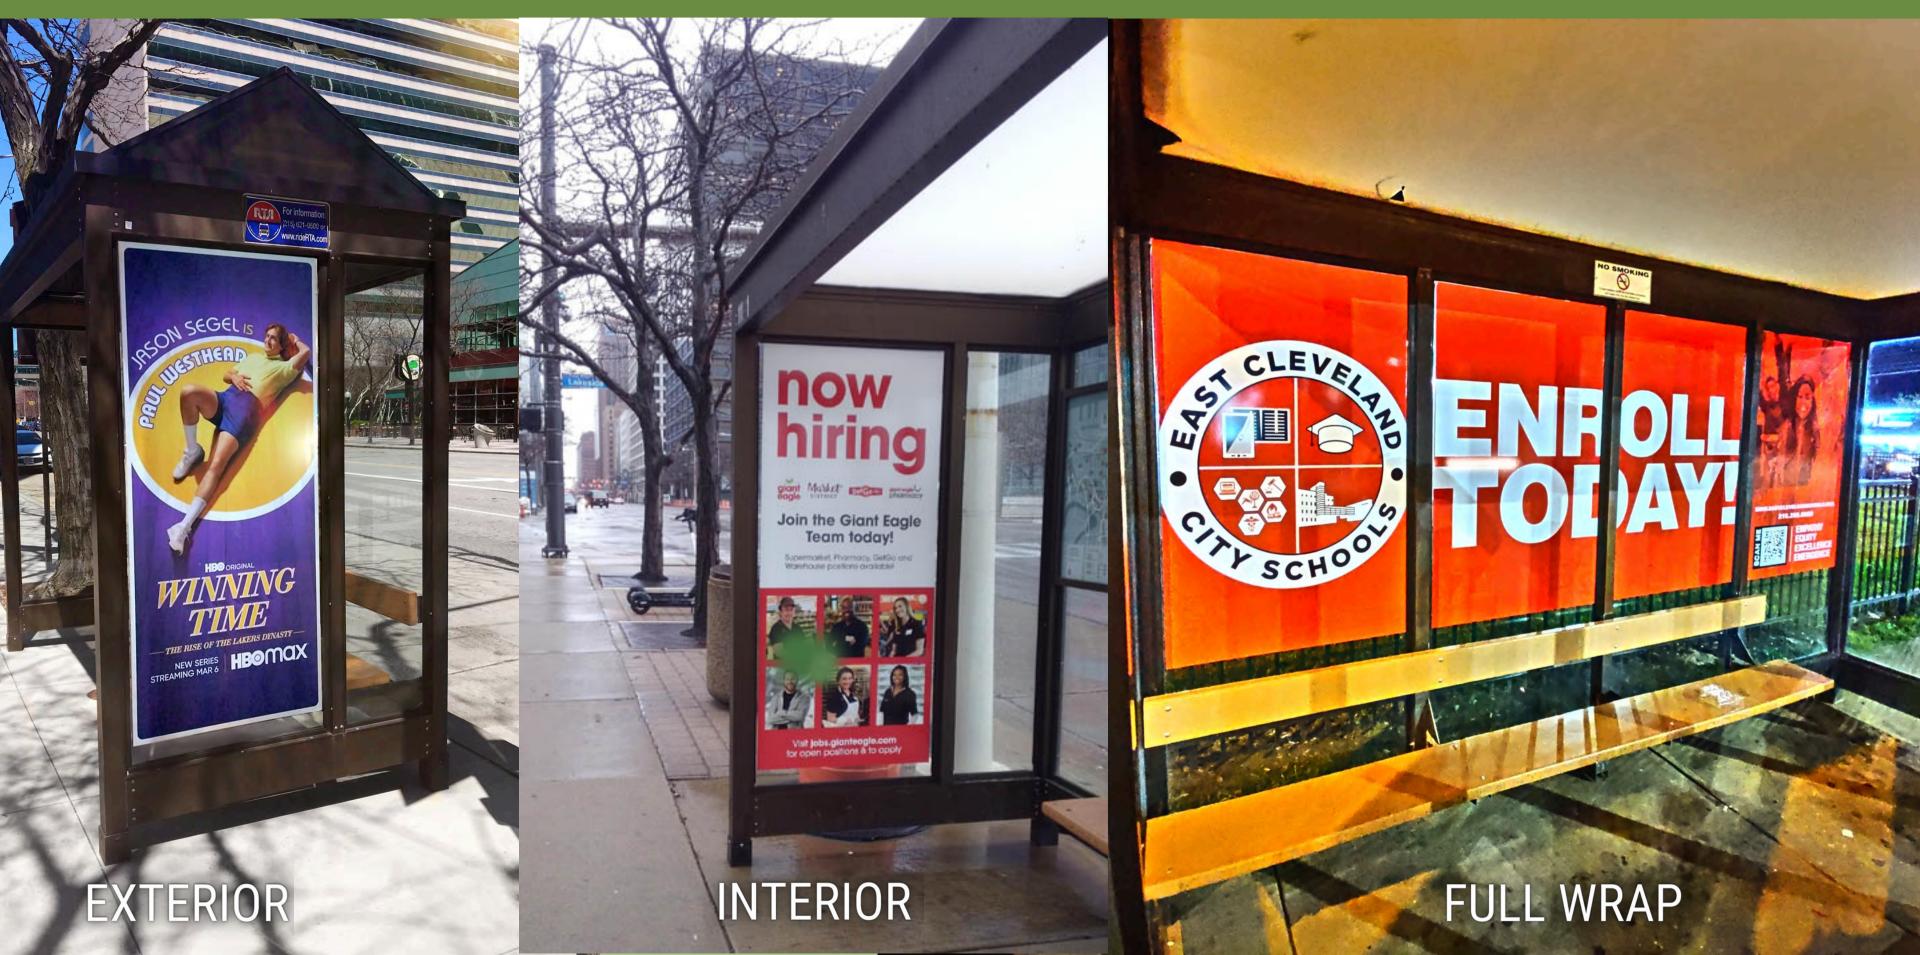

most western stop is Lorain Rd & North Olmsted Industrial Pkwy (North Olmsted) and the most eastern stop is Som Center Rd & Aurora Rd (Solon). RTA line schedules (timetables, itineraries, service hours), and departure and arrival times to stations are updated in the app in real time.

#### SIGNATURE TRANSIT **FULL WRAP** • FULL SIDE HALF SIDE **ULTRA SUPER KING**

- KONG
- FULL BACK

#### **TRADITIONAL TRANSIT**

- KING
- QUEEN
- HEADLINER
- INTERIOR CARDS

### MAP OF BUS ROUTE



#### SCAN TO VIEW ALL SYSTEM MAPS



## Signature Bus Transit (RTA Cleveland)



### HALF WRAP





### FULL WRAP

# **Traditional Bus Transit (RTA Cleveland)**



### **Traditional Bus Transit (RTA Cleveland)**



### MAP OF SHELTERS



#### SCAN TO VIEW ALL SYSTEM MAPS



# Shelter Advertising (RTA Cleveland)





### RAIL MAP



#### SCAN TO VIEW ALL SYSTEM MAPS



# Rail (RTA Cleveland)



### **STATION MAPS**





#### SCAN TO VIEW ALL SYSTEM MAPS

### **Station Advertising**

D

JOIN ON THE APP



# DUNKIN' REWARDS

YOUR CHOICE OF FREE FOOD & DRINK REWARDS

### STAIRWAYS



### Station Advertising









Rusted or Frozen Parts

R From All Angles Using Our Mary Action AFE: CONTAINS NO SILICONE HALL FUNALIONED. VAPOR HARMFUL WE FILL MAY CAUSE EVE AND SKIN IRRITATION.

LIEP OUT OF REACH OF CHILDREN

### **Station Advertising**



### Paratransit

**RTA Paratransit** provides a shared ride, door-to-door transportation service. The program provides complementary service for eligible individuals who are not able to use the regular fixed route bus service because of a disability or other limitati