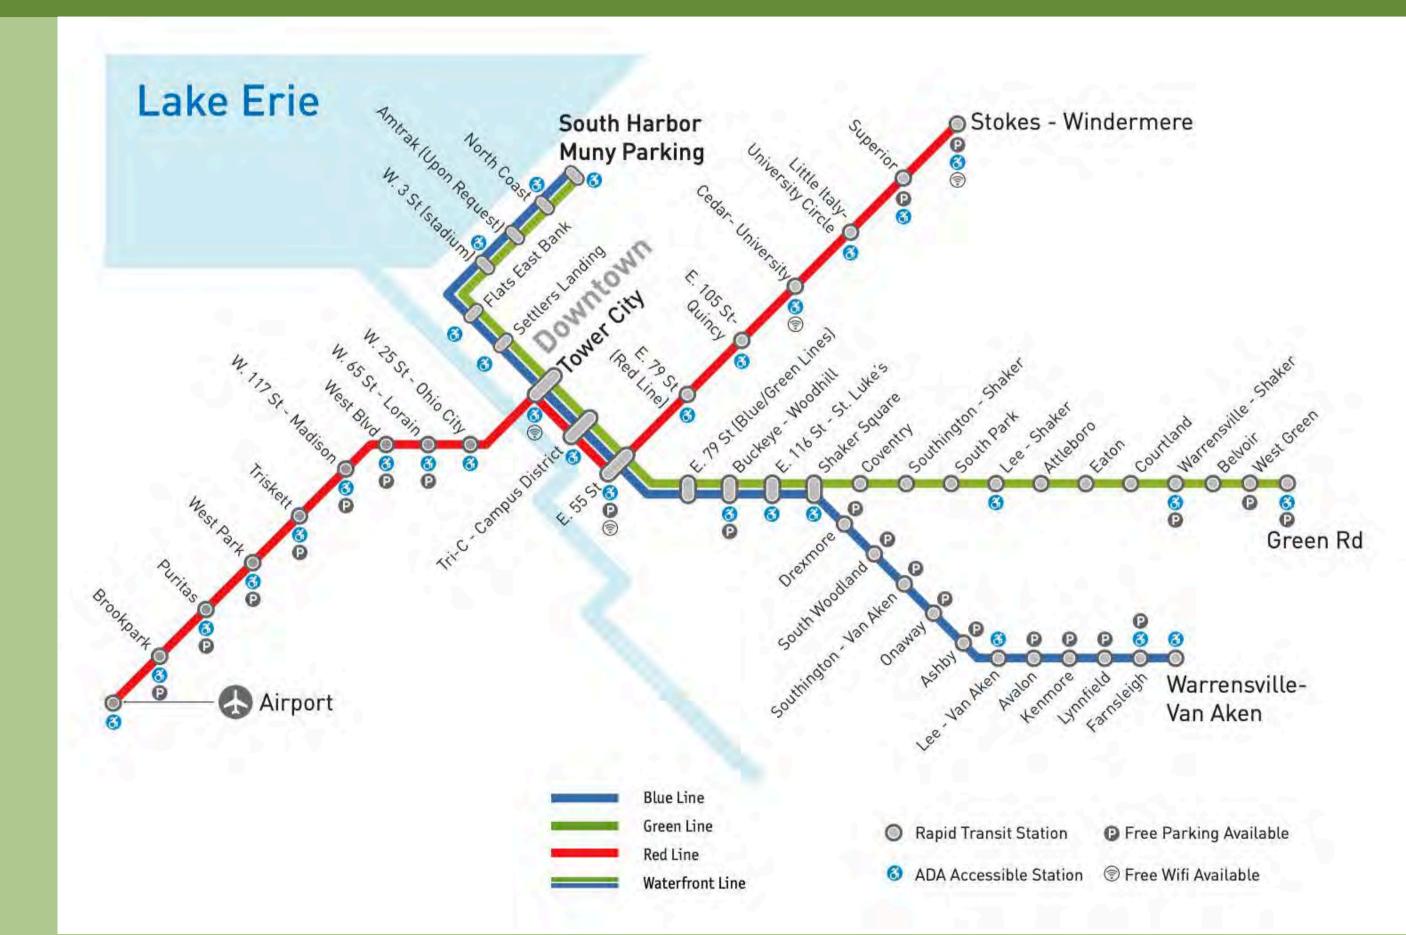

al Pkwy (North Olmsted) and the most eastern stop is Som Center Rd & Aurora Rd (Solon). RTA line schedules (timetables, itineraries, service hours), and departure and arrival times to stations are updated in the app in real time.

#### SIGNATURE TRANSIT **FULL WRAP** • FULL SIDE HALF SIDE **ULTRA SUPER KING**

- KONG
- FULL BACK

#### **TRADITIONAL TRANSIT**

- KING
- QUEEN
- HEADLINER
- INTERIOR CARDS

### MAP OF BUS ROUTE



#### SCAN TO VIEW ALL SYSTEM MAPS



## Signature Bus Transit (RTA Cleveland)



### HALF WRAP





### FULL WRAP

# **Traditional Bus Transit (RTA Cleveland)**



### **Traditional Bus Transit (RTA Cleveland)**



### MAP OF SHELTERS



#### SCAN TO VIEW ALL SYSTEM MAPS



# Shelter Advertising (RTA Cleveland)





### RAIL MAP



#### SCAN TO VIEW ALL SYSTEM MAPS



# Rail (RTA Cleveland)



### **STATION MAPS**





#### SCAN TO VIEW ALL SYSTEM MAPS

### **Station Advertising**

D

JOIN ON THE APP



# DUNKIN' REWARDS

YOUR CHOICE OF FREE FOOD & DRINK REWARDS

### STAIRWAYS



### Station Advertising









Rusted or Frozen Parts

R From All Angles Using Our Mary Action AFE: CONTAINS NO SILICONE HALL FUNALIONED. VAPOR HARMFUL WE FILL MAY CAUSE EVE AND SKIN IRRITATION.

LIEP OUT OF REACH OF CHILDREN

### **Station Advertising**



### Paratransit

**RTA Paratransit** provides a shared ride, door-to-door transportation service. The program provides complementary service for eligible individuals who are not able to use the regular fixed route bus service because of a disability or other limitations. These vehicles provide passenger trips each weekda