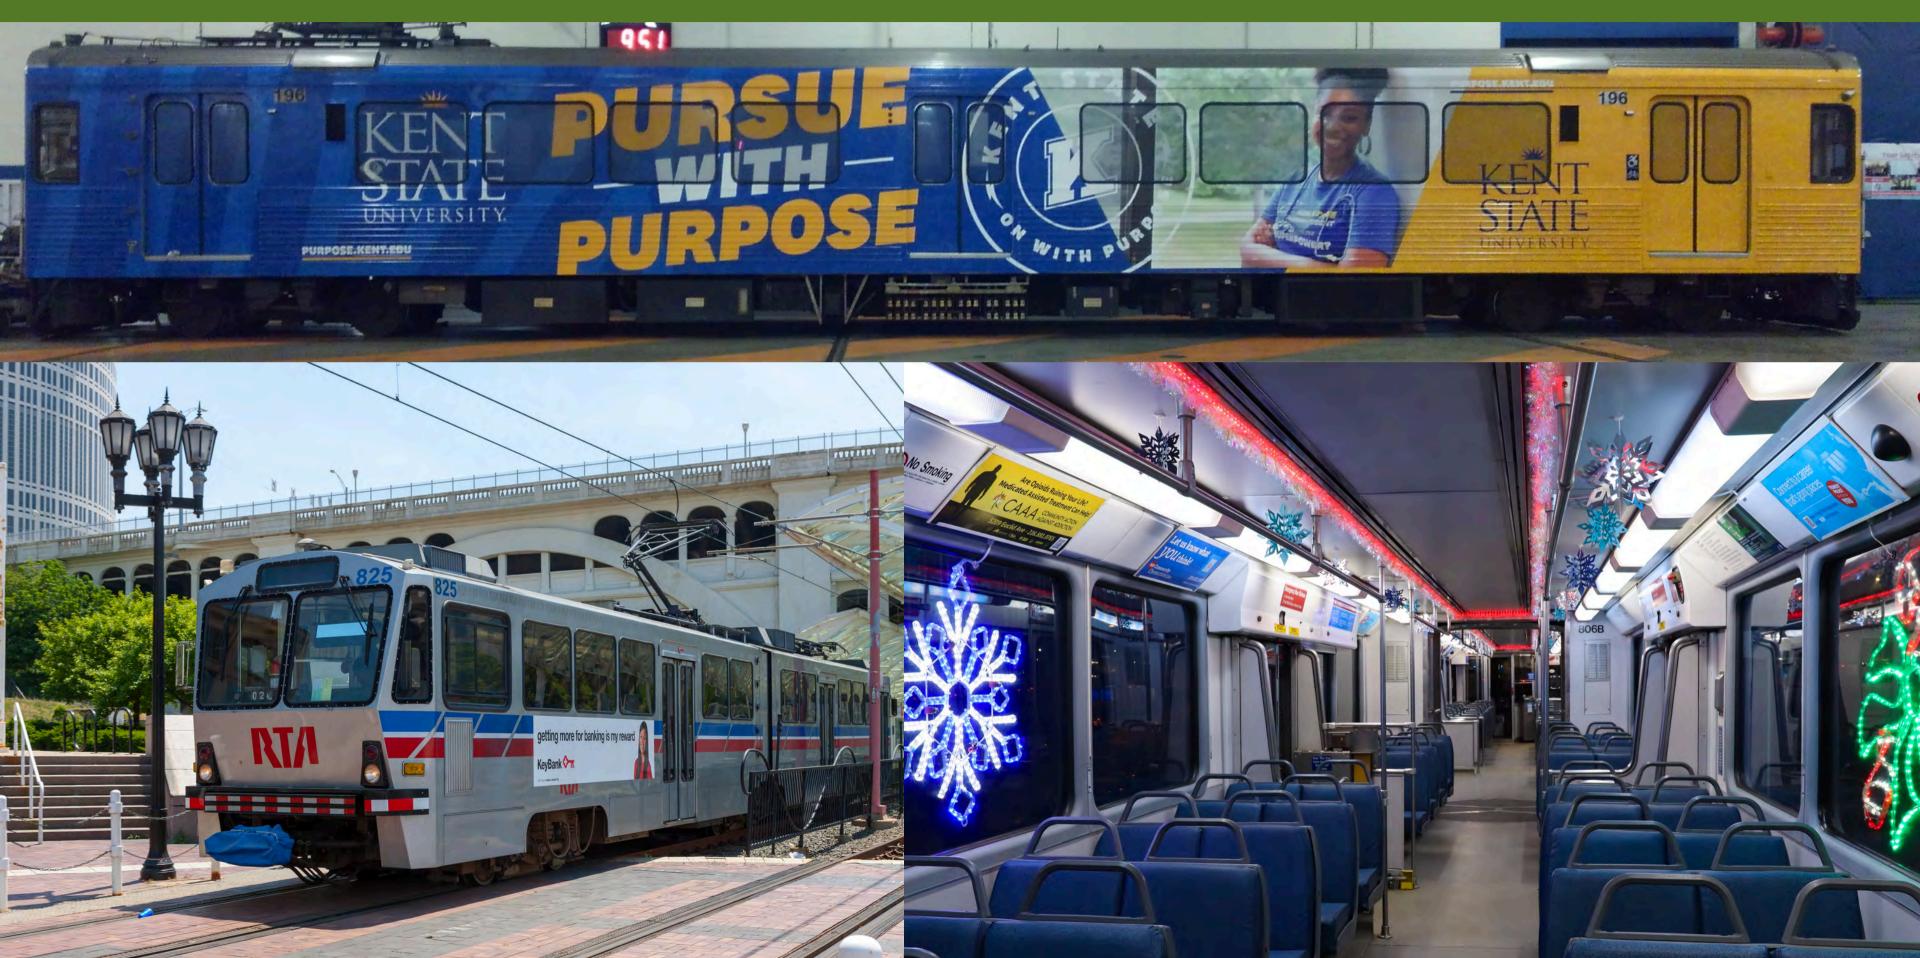

d the most eastern stop is Som Center Rd & Aurora Rd (Solon). RTA line schedules (timetables, itineraries, service hours), and departure and arrival times to stations are updated in the app in real time.

#### SIGNATURE TRANSIT **FULL WRAP** • FULL SIDE HALF SIDE **ULTRA SUPER KING**

- KONG
- FULL BACK

#### **TRADITIONAL TRANSIT**

- KING
- QUEEN
- HEADLINER
- INTERIOR CARDS

### MAP OF BUS ROUTE



#### SCAN TO VIEW ALL SYSTEM MAPS



## Signature Bus Transit (RTA Cleveland)



### HALF WRAP





### FULL WRAP

# **Traditional Bus Transit (RTA Cleveland)**



### **Traditional Bus Transit (RTA Cleveland)**



### MAP OF SHELTERS



#### SCAN TO VIEW ALL SYSTEM MAPS



# Shelter Advertising (RTA Cleveland)





### RAIL MAP



#### SCAN TO VIEW ALL SYSTEM MAPS



# Rail (RTA Cleveland)



### **STATION MAPS**





#### SCAN TO VIEW ALL SYSTEM MAPS

### **Station Advertising**

D

JOIN ON THE APP



# DUNKIN' REWARDS

YOUR CHOICE OF FREE FOOD & DRINK REWARDS

### STAIRWAYS



### Station Advertising









Rusted or Frozen Parts

R From All Angles Using Our Mary Action AFE: CONTAINS NO SILICONE HALL FUNALIONED. VAPOR HARMFUL WE FILL MAY CAUSE EVE AND SKIN IRRITATION.

LIEP OUT OF REACH OF CHILDREN

### **Station Advertising**



### Paratransit

**RTA Paratransit** provides a shared ride, door-to-door transportation service. The program provides complementary service for eligible individuals who are not able to use the regular fixed route bus service because of a disability or other limitations. These vehicles provide passenger trips each weekday to destinations througho