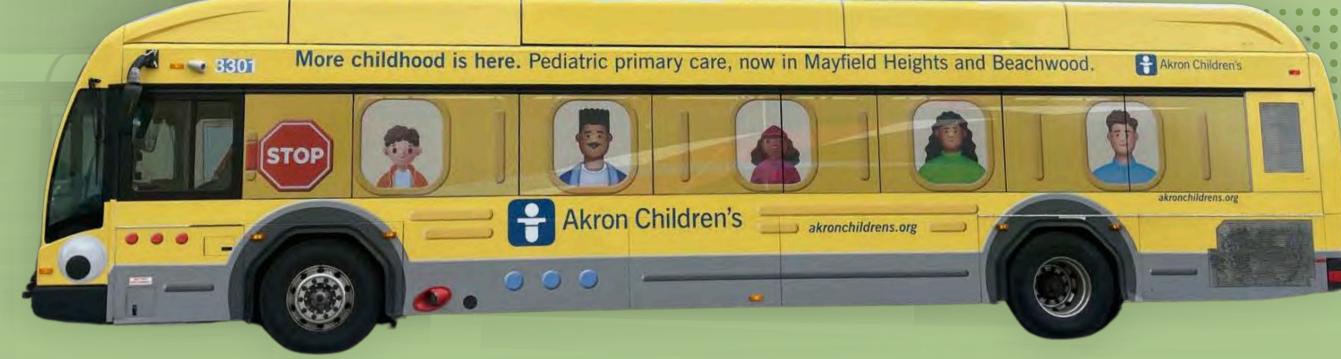

has 42 Bus routes in Cleveland with 5445 Bus stops. Their bus routes cover an area from the North (Willowick) with a stop at Lakshore Blvd & Shorgate East Drive to the South (Brunswick) with a stop at Laurel Square Shopping Ctr. Their most western stop is Lorain Rd & North Olmsted Industrial Pkwy (North Olmsted) and the most eastern stop is Som Center Rd & Aurora Rd (Solon). RTA line schedules (timetables, itineraries, service hours), and departure and arrival times to stations are updated in the app in real time.

#### SIGNATURE TRANSIT **FULL WRAP** • FULL SIDE HALF SIDE **ULTRA SUPER KING**

- KONG
- FULL BACK

#### **TRADITIONAL TRANSIT**

- KING
- QUEEN
- HEADLINER
- INTERIOR CARDS

### MAP OF BUS ROUTE



#### SCAN TO VIEW ALL SYSTEM MAPS



## Signature Bus Transit (RTA Cleveland)



### HALF WRAP





### FULL WRAP

# **Traditional Bus Transit (RTA Cleveland)**



### **Traditional Bus Transit (RTA Cleveland)**



### MAP OF SHELTERS



#### SCAN TO VIEW ALL SYSTEM MAPS



# Shelter Advertising (RTA Cleveland)





### RAIL MAP



#### SCAN TO VIEW ALL SYSTEM MAPS



# Rail (RTA Cleveland)



### **STATION MAPS**





#### SCAN TO VIEW ALL SYSTEM MAPS

### **Station Advertising**

D

JOIN ON THE APP



# DUNKIN' REWARDS

YOUR CHOICE OF FREE FOOD & DRINK REWARDS

### STAIRWAYS



### Station Advertising









Rusted or Frozen Parts

R From All Angles Using Our Mary Action AFE: CONTAINS NO SILICONE HALL FUNALIONED. VAPOR HARMFUL WE FILL MAY CAUSE EVE AND SKIN IRRITATION.

LIEP OUT OF REACH OF CHILDREN

### **Station Advertising**



### Paratransit

**RTA Paratrans