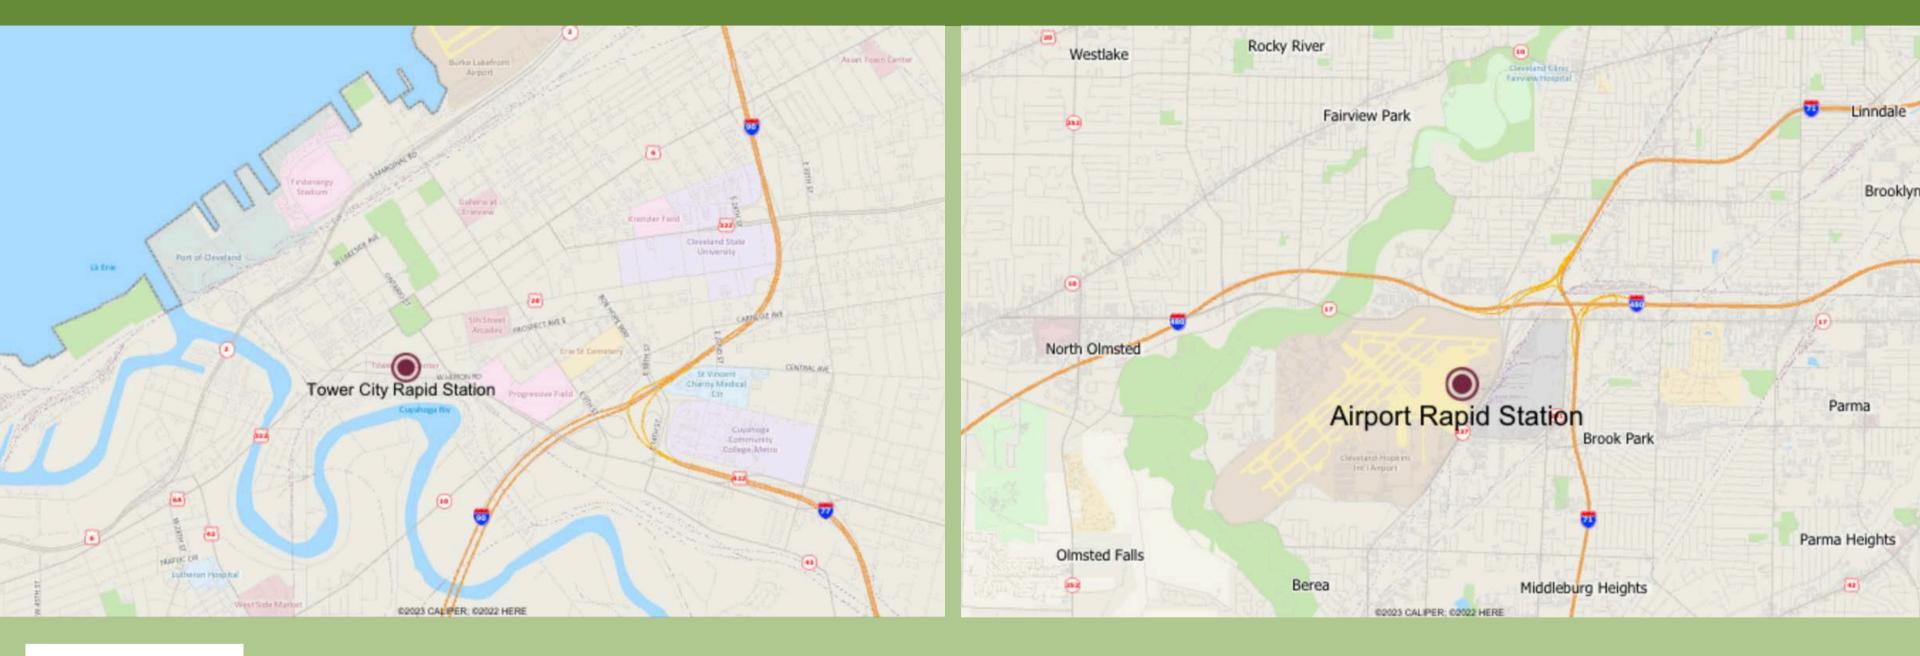

is Som Center Rd & Aurora Rd (Solon). RTA line schedules (timetables, itineraries, service hours), and departure and arrival times to stations are updated in the app in real time.

#### SIGNATURE TRANSIT **FULL WRAP** • FULL SIDE HALF SIDE **ULTRA SUPER KING**

- KONG
- FULL BACK

#### **TRADITIONAL TRANSIT**

- KING
- QUEEN
- HEADLINER
- INTERIOR CARDS

### MAP OF BUS ROUTE



#### SCAN TO VIEW ALL SYSTEM MAPS



## Signature Bus Transit (RTA Cleveland)



### HALF WRAP





### FULL WRAP

# **Traditional Bus Transit (RTA Cleveland)**



### **Traditional Bus Transit (RTA Cleveland)**



### MAP OF SHELTERS



#### SCAN TO VIEW ALL SYSTEM MAPS



# Shelter Advertising (RTA Cleveland)





### RAIL MAP



#### SCAN TO VIEW ALL SYSTEM MAPS



# Rail (RTA Cleveland)



### **STATION MAPS**





#### SCAN TO VIEW ALL SYSTEM MAPS

### **Station Advertising**

D

JOIN ON THE APP



# DUNKIN' REWARDS

YOUR CHOICE OF FREE FOOD & DRINK REWARDS

### STAIRWAYS



### Station Advertising









Rusted or Frozen Parts

R From All Angles Using Our Mary Action AFE: CONTAINS NO SILICONE HALL FUNALIONED. VAPOR HARMFUL WE FILL MAY CAUSE EVE AND SKIN IRRITATION.

LIEP OUT OF REACH OF CHILDREN

### **Station Advertising**



### Paratransit

**RTA Paratransit** provides a shared ride, door-to-door transportation service. The program provides complementary service for eligible individuals who are not able to use the regular fixed route bus service because of a disability or other limitations. These vehicles provide passenger trips each weekday to destinations throughout the markets, includin